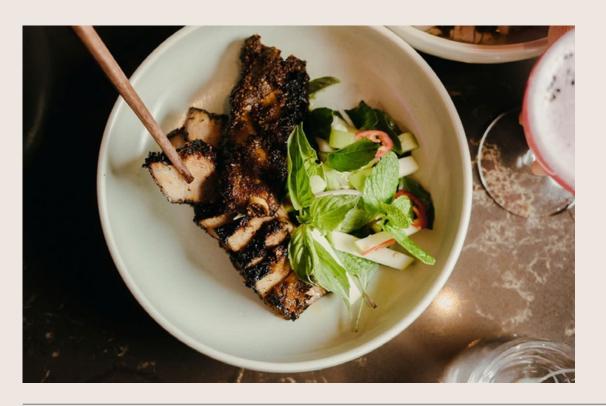

## FEED ME

Find all of your SYG faves [and soon-to-be-faves] in our Feed Me menu, including our legendary prawn toast, chargrilled chicken, Thai green curry and heaps of other more-ish dishes.

Hiramasa Kingfish,
green scud, coconut +
laksa oil [GF]

Netted spring rolls, gem lettuce, perilla, nuoc cham [GF/DF]

Mooloolaba prawn toast, gochu mayo

Fragrant lemongrass salad, apple, mint, peanuts [GF]

'Crying Tiger' short rib, fried garlic, lemongrass + Thai basil [GF/DF]

SYG red curry, roast duck, lychee, snake beans [GF]

Chargrilled chicken, green chilli, sesame, peanut + ginger cream [GF/DF]

Steamed rice

Roti

INDICATIVE MENU, SUBJECT TO CHANGE.

SUMYUNGUYS.COM.AU
INFO@SUMYUNGUYS.COM.AU
205 LAKE WEYBA ROAD, NOOSAVILLE 4565