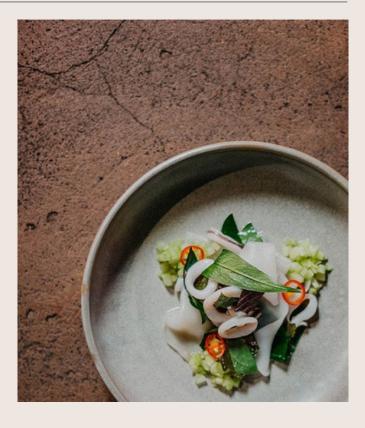

## FEED ME

Find all of your SYG faves [and soon-to-be-faves] in our Feed Me menu, including our legendary prawn toast, chargrilled chicken, Thai green curry and heaps of other more-ish dishes.

Hiramasa Kingfish,
green scud, coconut +
laksa oil [GF]