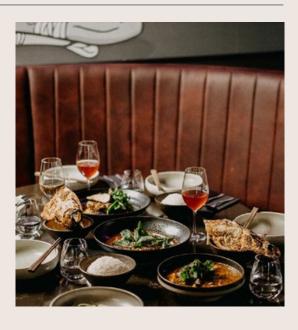

## FEED ME

Find all of your SYG faves [and soon-to-be-faves] in our Feed Me menu, including our legendary prawn toast, chargrilled chicken, Thai green curry and heaps of other more-ish dishes.

Hiramasa Kingfish,
green scud, coconut +
laksa oil [GF]

Netted spring rolls, gem lettuce, perilla, nuoc cham [GF/DF]

Mooloolaba prawn toast, gochu mayo

Fragrant lemongrass salad, apple, mint, peanuts [GF]

'Crying Tiger' short rib, fried garlic, lemongrass + Thai basil [GF/DF]

SYG red curry, roast duck, lychee, snake beans [GF]

Chargrilled chicken, green chilli, sesame, peanut + ginger cream [GF/DF]

Steamed rice

Roti

INDICATIVE MENU, SUBJECT TO CHANGE.

SUMYUNGUYS.COM.AU
INFO@SUMYUNGUYS.COM.AU
205 LAKE WEYBA ROAD, NOOSAVILLE 4565